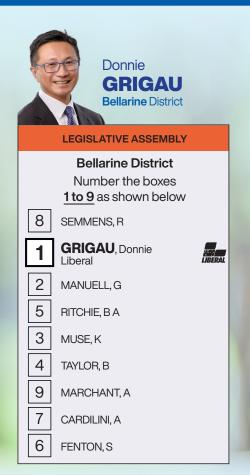

## **REAL SOLUTIONS**

for <u>all</u> Victorians.

- → Reward hard working families.
- → Fix the healthcare crisis.
- → End the era of spiralling debt.

How to vote details for Districts of **Bellarine and Geelong** over page →