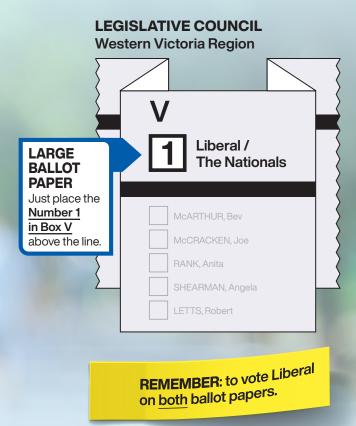

## How to Vote Liberal.

## **REAL SOLUTIONS**

for <u>all</u> Victorians.

- → Reward hard working families.
- → Fix the healthcare crisis.
- → End the era of spiralling debt.

How to vote details for Districts of

Lara and South Barwon