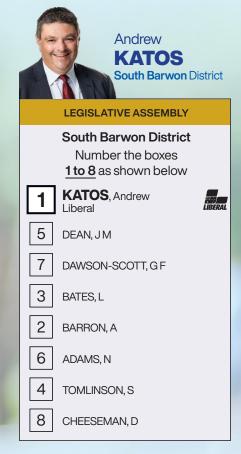

## How to Vote Liberal.

## **REAL SOLUTIONS**

for <u>all</u> Victorians.

- → Reward hard working families.
- → Fix the healthcare crisis.
- → End the era of spiralling debt.

How to vote details for Districts of

Lara and South Barwon