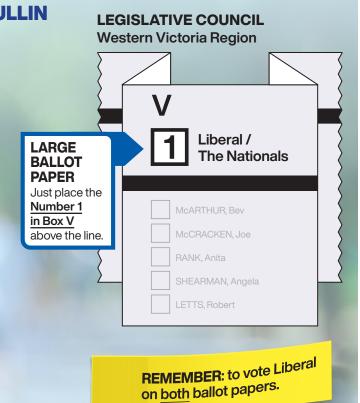

## **REAL SOLUTIONS**

for <u>all</u> Victorians.

- → Reward hard working families.
- → Fix the healthcare crisis.
- → End the era of spiralling debt.

How to vote details for Districts of **Bellarine and Geelong** over page →